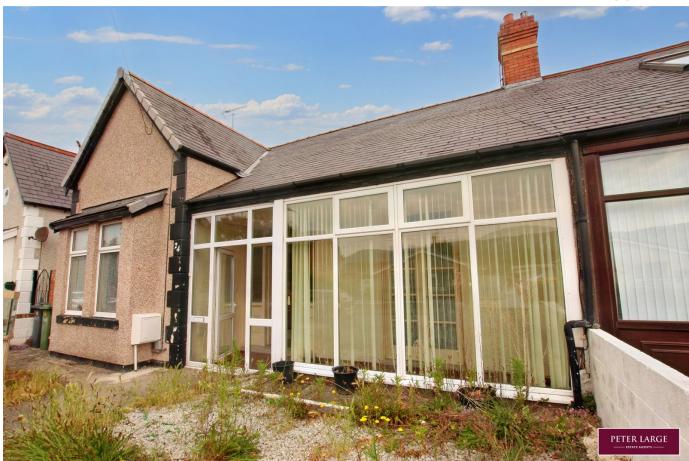

## 24 Warren Road, Prestatyn, Denbighshire LL19 7HR

This three bedroom semi detached bungalow is within walking distance of the town centre, train station and beech. The property benefits by way of a garage to the rear, double glazing and gas central heating. Having spacious accommodation with a shower room and court yard to the rear. The property requires modernisation and refurbishment.

## **Key Features**

- SEMI DETACHED BUNGALOW
- THREE BEDROOMS
- WALKING DISTANCE OF TOWN & TRAIN STATION
- GAS CENTRAL HEATING
- COURT YARD GARDEN

- SPACIOUS ACCOMMODATION
- IN NEED OF REFURBISHMENT
- DOUBLE GLAZING
- WET ROOM
- COUNCIL TAX BAND C EPC F