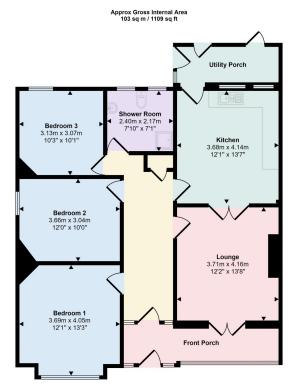

## 24 Warren Road, Prestatyn, Denbighshire LL19 7HR

This three bedroom semi detached bungalow is within walking distance of the town centre, train station and beech. The property benefits by way of a garage to the rear, double glazing and gas central heating. Having spacious accommodation with a shower room and court yard to the rear. The property requires modernisation and refurbishment.

## **Key Features**

- SEMI DETACHED BUNGALOW
- THREE BEDROOMS
- WALKING DISTANCE OF TOWN & TRAIN STATION
- GAS CENTRAL HEATING
- COURT YARD GARDEN

- SPACIOUS ACCOMMODATION
- IN NEED OF REFURBISHMENT
- DOUBLE GLAZING
- WET ROOM
- COUNCIL TAX BAND C EPC F

Floorplan

This floorplan is only for illustrative purposes and is not to scale. Measurements of rooms, doors, windows, and any items are approximate and no reponsibility is taken for any error, omission or mis-statement, lcons of items such as bathroom suites are representations only and may not took like the real items. Made with Made Snappy Sol